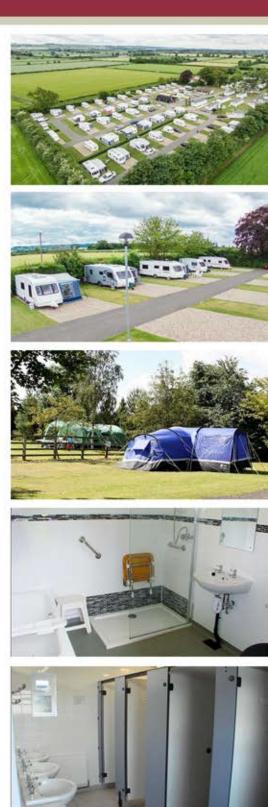

## Touring Caravans & Camping Pricelist 2024

All prices per night including up to 4 people, 1 car and electric hook up

| 01 Mar - 28 Mar      | £34.00 | Touring Caravan     |
|----------------------|--------|---------------------|
| Easter Bank Holiday  |        | Super Pitch         |
| 28 Mar - 2 Apr       | £40.00 | 26ft Size Limit     |
| 2 Apr - 3 May        | £34.00 | - All Weather Pitch |
| May Day Bank Holiday |        | - 16a Electric HU   |
| 3 May - 6 May        | £40.00 | - Water             |
| 6 May - 23 May       | £34.00 | - Waste             |
| Spring Bank Holiday  |        | - TV Hook Up        |
| 23 May - 2 Jun       | £40.00 |                     |
| 2 Jun - 19 Jul       | £34.00 | Tent Pitch          |
| 19 Jul - 22 Aug      | £40.00 | Grass               |
| August Bank Holiday  |        | - Flat Grass Pitch  |
| 22 Aug - 27 Aug      | £46.00 | - 16a Electric HU   |
| 27 Aug - 1 Sep       | £40.00 | - Shared Water      |
| 1 Sep - 3 Nov        | £34.00 | - 7m size limit     |